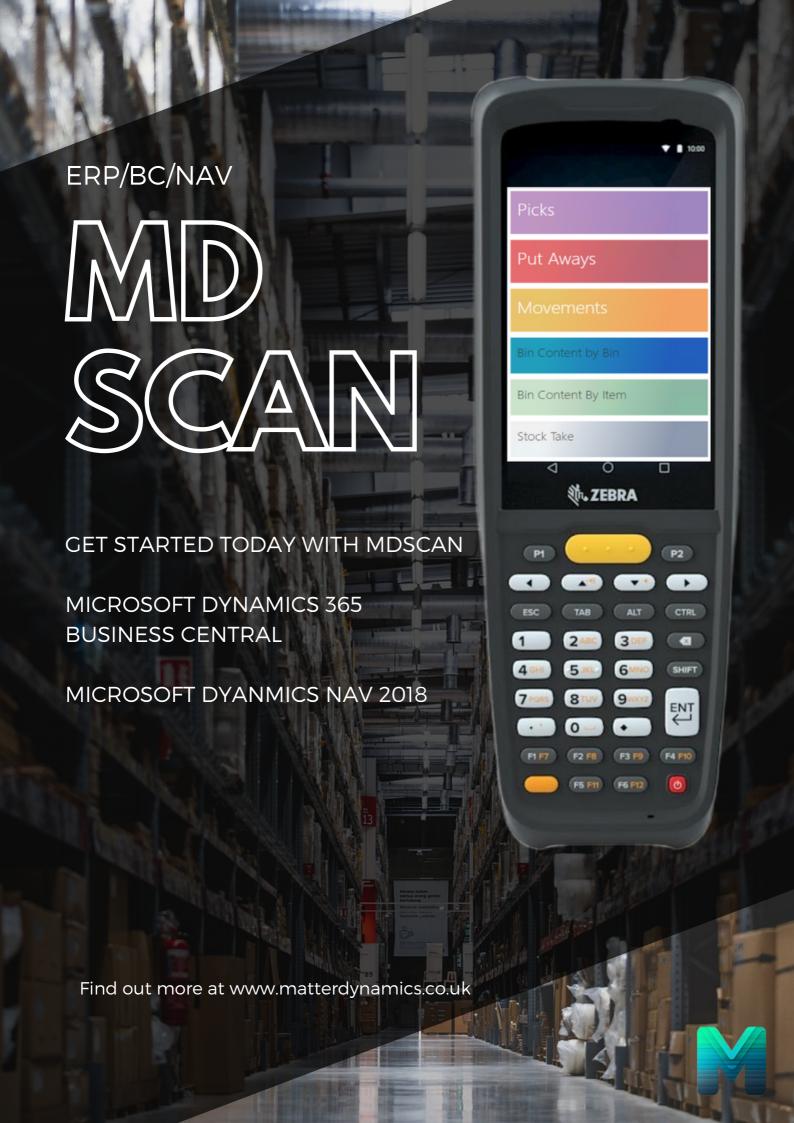

MDScan has been designed for Dynamics 365 Business Central and Dynamics NAV (2009–2018).

Streamline your warehouse operations with MDScan – the ultimate electronic warehousing solution. With its advanced scanning capabilities, MDScan optimizes efficiency for picking, putting and stocktaking tasks, saving you time and reducing errors.

## **PICKING**

Auto Register Picks
Auto Assign Users
Dynamic Pick Bins
Check Digit Validation
Simple Setup
Fast Scanning
Lot/SN Support

## **PUTTING**

Auto Register Puts
Auto Assign Users
Change Put Bins
Check Digit Validation
Fast Receipting
Lot/SN Support

## **INVENTORY**

Planned Movements
Ad-Hoc Movements
Bin Content by Bin
Bin Content by Item
Blind Stocktake
Planned Stocktake

Find out more at www.matterdynamics.co.uk

sales@matterdynamics.co.uk www.matterdynamics.co.uk